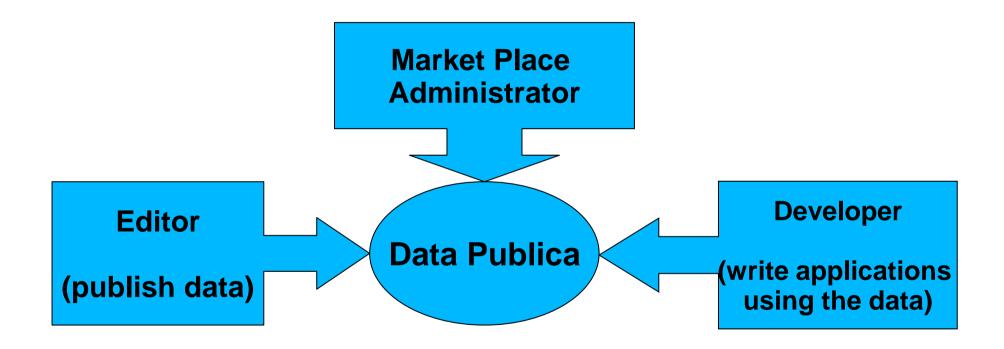

### Data Publica Platform

- Overview
- Data Publica Portal
- > 2 needs : Raw data versus Rich data