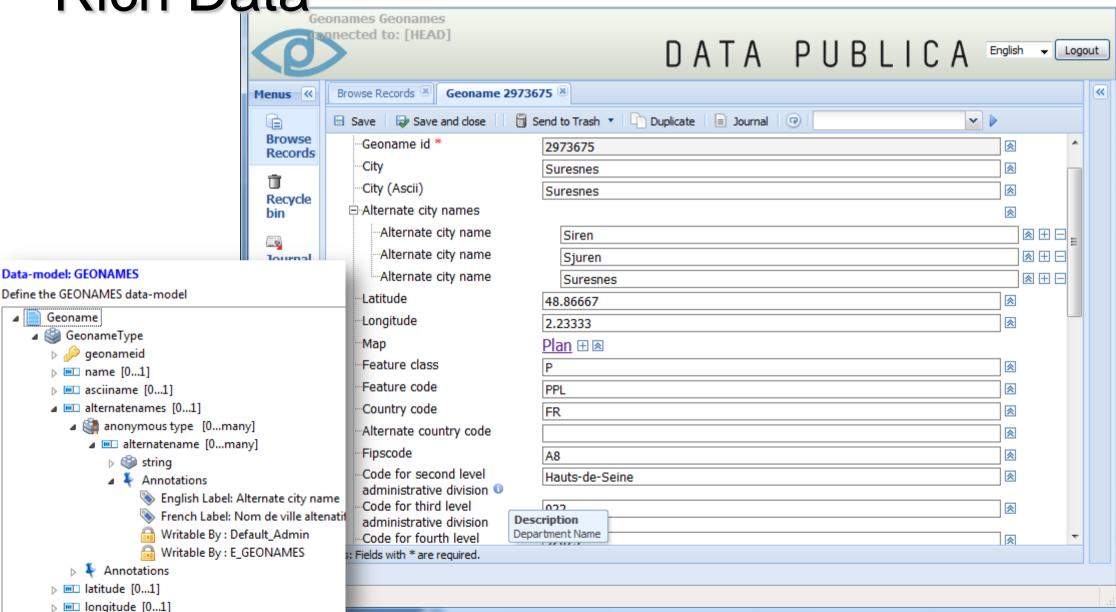

iculations de véhicules d'utilitaires neufs par pays 2009, immatriculations de voitures particulières neuves par pays 2009)

URL: http://www.ccfa.fr/statistiques/faits-et-chiffres/dans-le-monde/le-marche/

#### Data Publications

Immatriculations de véhicules d'utilitaires neufs par pays 2009
 XLS



• <u>Imm</u>atriculations de voitures particulières neuves par pays 2009





#### **Member Access**

You already have a Data Publica account, sign in here.

Sign In

I forgot my password!

#### Sign Up

New to Data Publica? Subscribe now, it's easy and free.

Sign Up

#### News

Araok, Nexedi et Talend

Iaunch Data Publica

Three French start ups, Araok,
Nexedi and Talend launch the
Data Publica open data platform.
Atos Origin and INRIA join the
Data Publica project.
(2010/09/22)

Rich Data





# Thank you

# www.data-publica.org