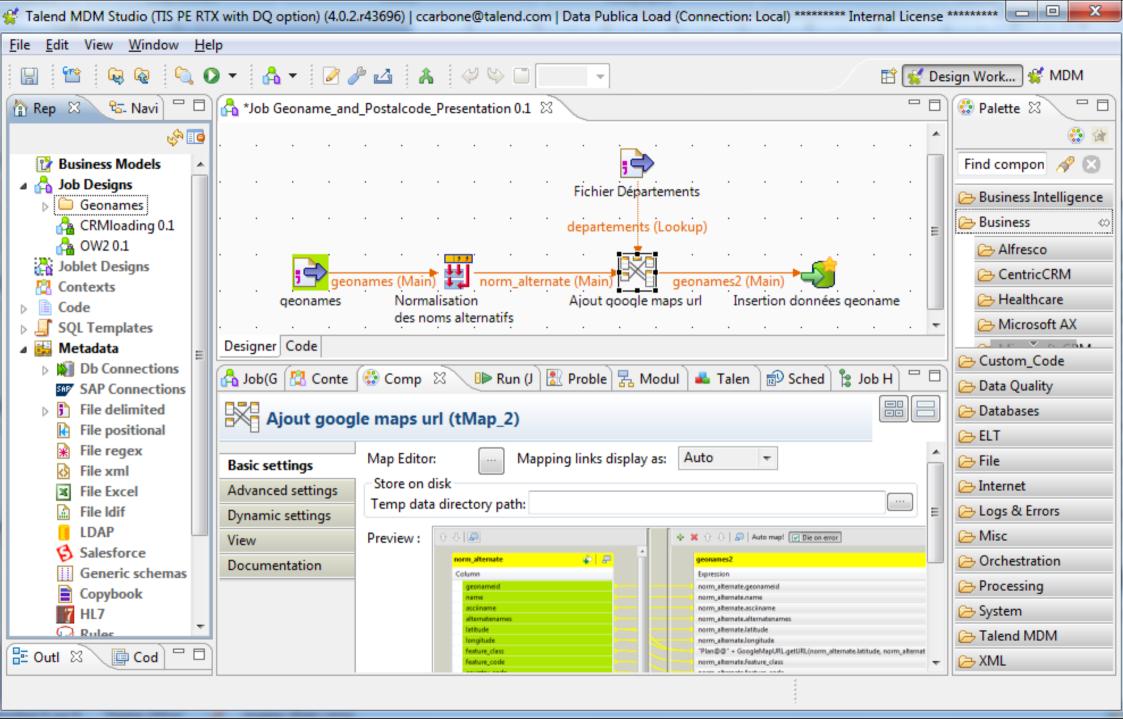

ulations de véhicules d'utilitaires neufs par pays 2009, immatriculations de voitures particulières neuves par pays 2009)

URL: http://www.ccfa.fr/statistiques/faits-et-chiffres/dans-le-monde/le-marche/

#### Data Publications

Immatriculations de véhicules d'utilitaires neufs par pays 2009
 XLS



• <u>Imm</u>atriculations de voitures particulières neuves par pays 2009





#### **Member Access**

You already have a Data Publica account, sign in here.

Sign In

I forgot my password!

#### Sign Up

New to Data Publica? Subscribe now, it's easy and free.

Sign Up

#### News

Araok, Nexedi et Talend

Iaunch Data Publica

Three French start ups, Araok,
Nexedi and Talend launch the
Data Publica open data platform.
Atos Origin and INRIA join the
Data Publica project.
(2010/09/22)

Rich Data





# Thank you

# www.data-publica.org