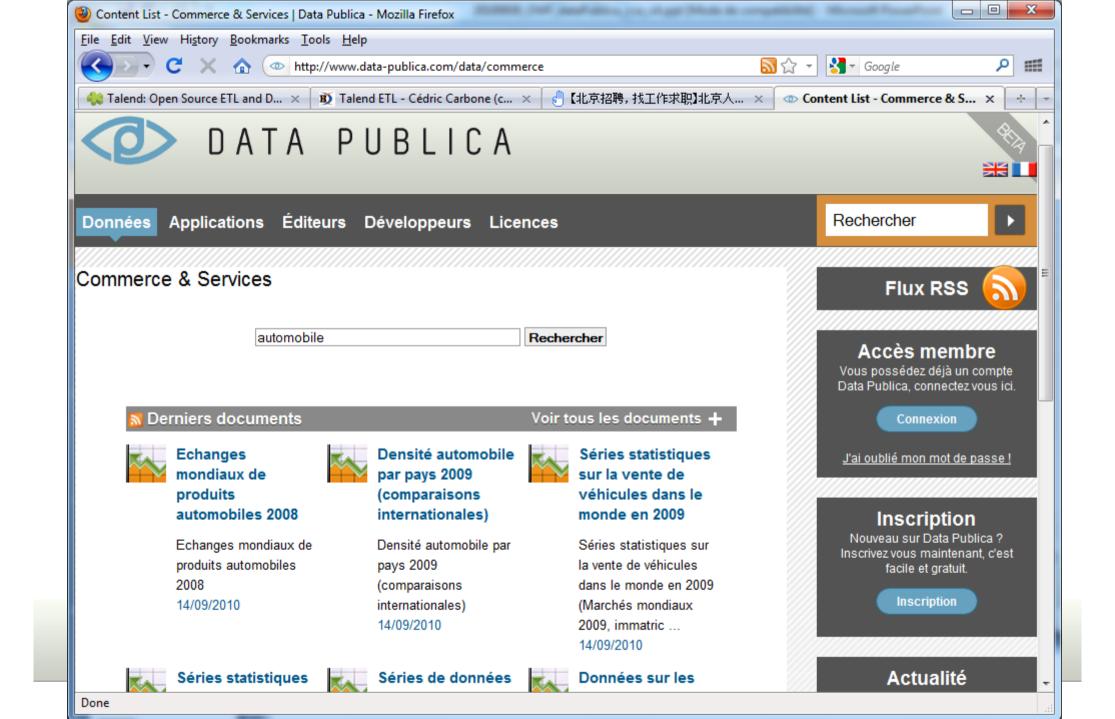

#### Séries statistiques sur la vente de véhicules dans le monde en 2009

#### Data Set Summary

Name: Séries statistiques sur la vente de véhicules dans le monde en 2009

Categories: Commerce & Services

Industry & Production Transport & Logistics

Software Licence: Licence Information Publique

Editor: CCFA

Deposit Date: 14/09/2010 10:41 Update Date: 31/07/2010 00:00

Frequency Update:

Tags: automobile

voiture monde

State: Published

Description:

Séries statistiques sur la vente de véhicules dans le monde en 2009 (Marchés mondiaux 2009, immatriculations de véhicules d'utilitaires neufs par pays 2009, immatriculations de voitures particulières neuves par pays 2009)

URL: http://www.ccfa.fr/statistiques/faits-et-chiffres/dans-le-monde/le-marche/

#### Data Publications

Immatriculations de véhicules d'utilitaires neufs par pays 2009
 XLS

• <u>Imm</u>atriculations de voitures particulières neuves par pays 2009